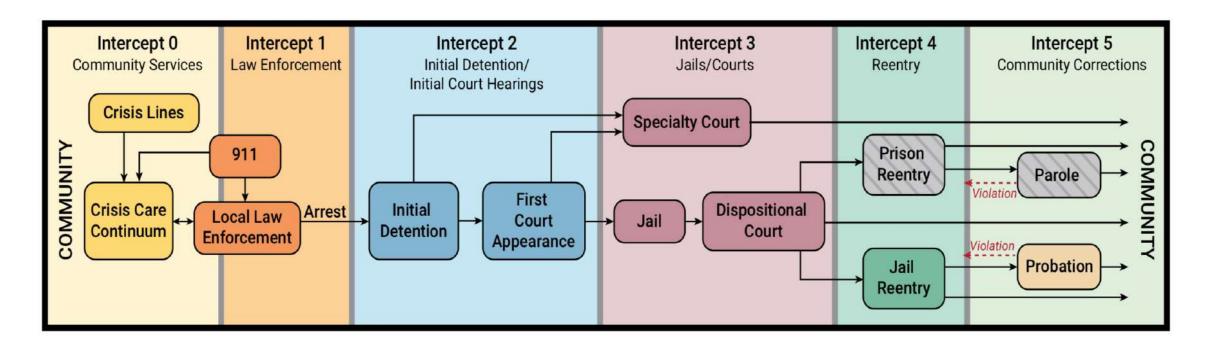

### What If They Aren't Ready for LEAD?

#### Find an intercept that presents an opportunity for partnership