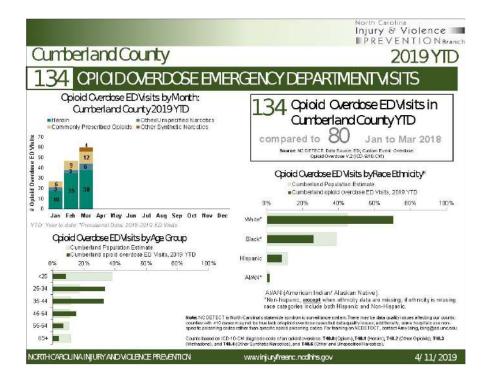

#### **Reducing Crime**

Reduction in criminal justice involvement pre and post LEAD engagement:

80% in LEAD participant criminal justice involvement

Majority are engaged in harm reduction services

Increased likelihood to engage in traditional treatment services such as MAT and out-patient