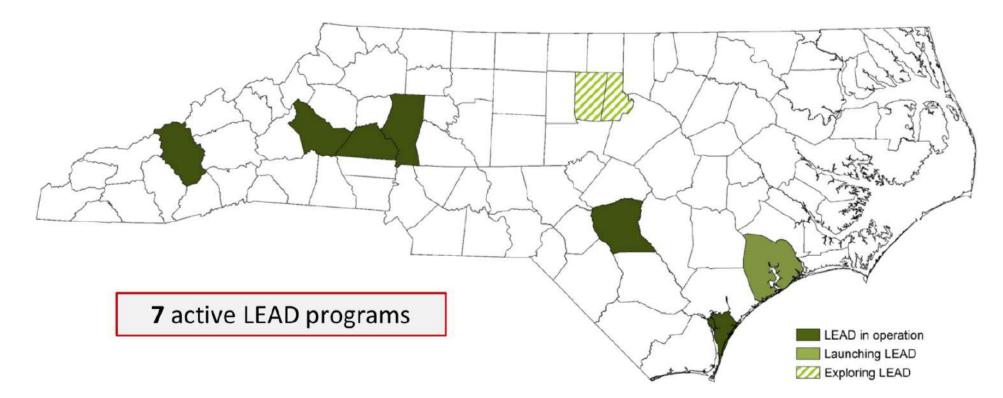

#### Counties with Law Enforcement Assisted Diversion (LEAD)\* as of August 31, 2019

\*LEAD is a pre-booking diversion program that allows Law Enforcement Officers to redirect low-level offenders engaged in drug or sex work activity to community-based programs and services, instead of jail and prosecution.