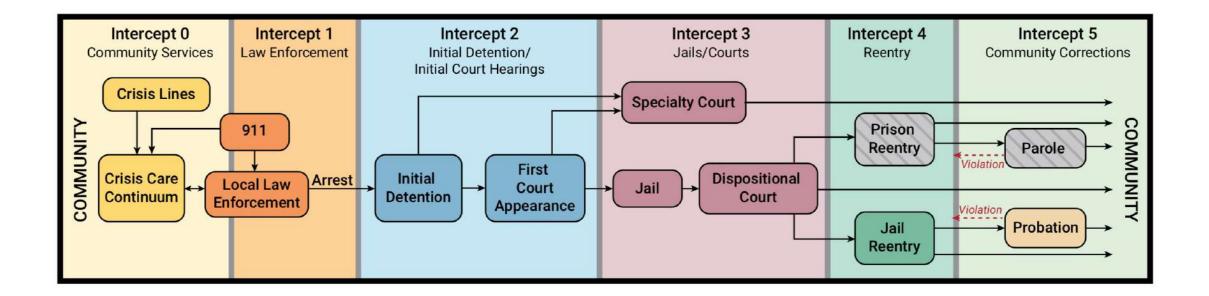

### What If They Aren't Ready for LEAD?

#### Find an intercept that presents an opportunity for partnership